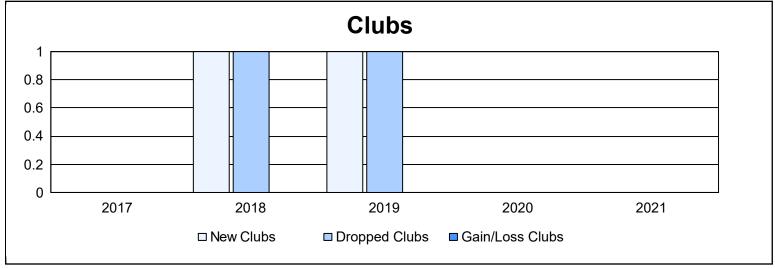

District 60 B As of June 2021 Cumulative

| Year      | New<br>Clubs | Dropped<br>Clubs | Gain/<br>Loss<br>Clubs | New<br>Members | Charter<br>Members | Reinstate<br>Members | Transfer<br>Members | Total<br>Member<br>Added | Total<br>Members<br>Dropped | Gain/<br>Loss<br>Members |
|-----------|--------------|------------------|------------------------|----------------|--------------------|----------------------|---------------------|--------------------------|-----------------------------|--------------------------|
| 2016-2017 | 0            | 0                | 0                      | 181            | 0                  | 3                    | 3                   | 187                      | 118                         | 69                       |
| 2017-2018 | 1            | 1                | 0                      | 124            | 25                 | 7                    | 2                   | 158                      | 173                         | -15                      |
| 2018-2019 | 1            | 1                | 0                      | 89             | 30                 | 7                    | 2                   | 128                      | 162                         | -34                      |
| 2019-2020 | 0            | 0                | 0                      | 108            | 0                  | 4                    | 2                   | 114                      | 145                         | -31                      |
| 2020-2021 | 0            | 0                | 0                      | 250            | 0                  | 4                    | 1                   | 255                      | 106                         | 149                      |
| Average   | 0            | 0                | 0                      | 150            | 11                 | 5                    | 2                   | 168                      | 141                         | 28                       |