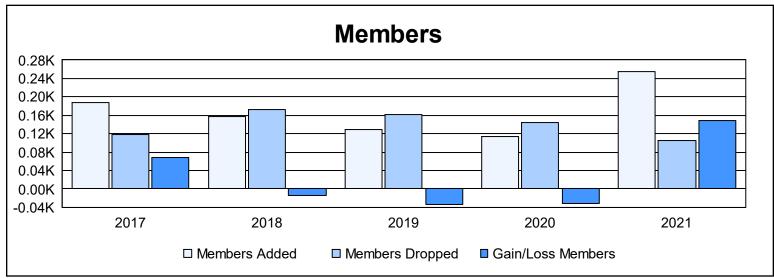

District 60 B As of June 2021 Cumulative

| Year      | New<br>Clubs | Dropped<br>Clubs | Gain/<br>Loss<br>Clubs | New<br>Members | Charter<br>Members | Reinstate<br>Members | Transfer<br>Members | Total<br>Member<br>Added | Total<br>Members<br>Dropped | Gain/<br>Loss<br>Members |
|-----------|--------------|------------------|------------------------|----------------|--------------------|----------------------|---------------------|--------------------------|-----------------------------|--------------------------|
| 2016-2017 | 0            | 0                | 0                      | 181            | 0                  | 3                    | 3                   | 187                      | 118                         | 69                       |
| 2017-2018 | 1            | 1                | 0                      | 124            | 25                 | 7                    | 2                   | 158                      | 173                         | -15                      |
| 2018-2019 | 1            | 1                | 0                      | 89             | 30                 | 7                    | 2                   | 128                      | 162                         | -34                      |
| 2019-2020 | 0            | 0                | 0                      | 108            | 0                  | 4                    | 2                   | 114                      | 145                         | -31                      |
| 2020-2021 | 0            | 0                | 0                      | 250            | 0                  | 4                    | 1                   | 255                      | 106                         | 149                      |
| Average   | 0            | 0                | 0                      | 150            | 11                 | 5                    | 2                   | 168                      | 141                         | 28                       |